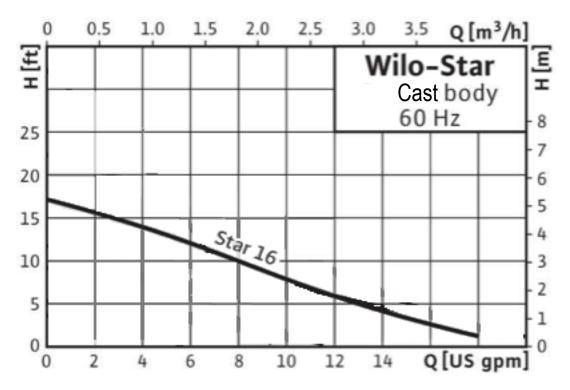

Pump type: Wilo Star 16: Power consumption: 80 W Max. pump head: 16 ft/hd Max. pump capacity: 4.0 gpm Pump body: Cast Iron

Flow meter: Control ranges of flow meter: 0.5 - 4.0 gpm

#### **Pressure and Flow characteristics**