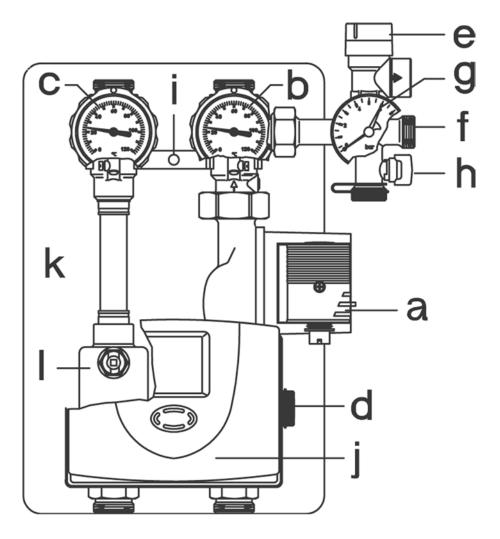

## **Regusol Pumping Station Components**

a) Circulating Pump

b) Collector supply side three-way ball valve, with temperature gauge, for connection to safety group

c) Collector return side ball valve with temperature gauge

d) Flow meter drain port

e) Pressure relief valve, 87 psi

f) Expansion tank connection port

g) Safety group pressure gauge

h) Safety group drain port with ball valve

i) Wall mounting bracket

j) Regtronic PM digital controller

k) Insulation housing

I) Collector return side deaerator