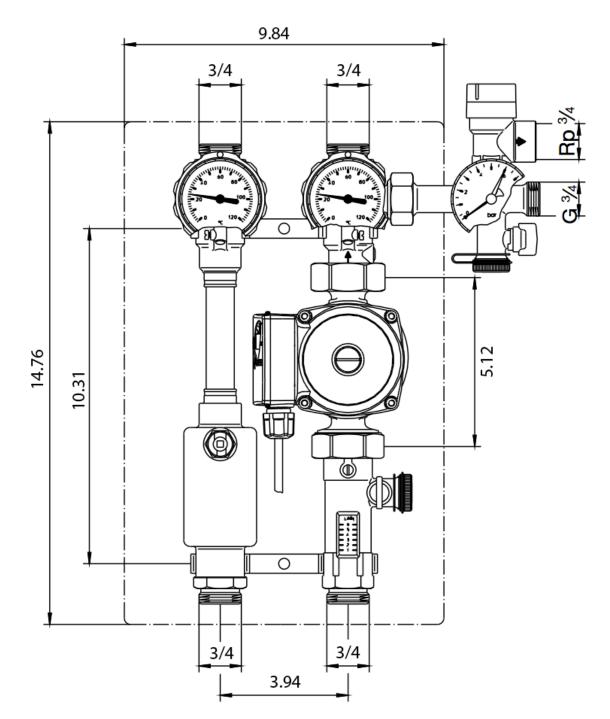

em controller, safety valve group, and circulating pump

## **Regusol Pumping Station Components**

a) Circulating Pump

b) Collector supply side three-way ball valve, with temperature gauge, for connection to safety group

c) Collector return side ball valve with temperature gauge

d) Flow meter drain port

e) Pressure relief valve, 87 psi

f) Expansion tank connection port

g) Safety group pressure gauge

h) Safety group drain port with ball valve

i) Wall mounting bracket

j) Regtronic PM digital controller

k) Insulation housing

I) Collector return side deaerator



# oventrop

# **Technical Product Submittal**

Oventrop **"Regusol EL-130" pumping station** with integrated system controller, safety valve group, and circulating pump

## **Regusol Pumping Station Dimensions (inches)**





## **Technical Product Submittal**

safety valve group,

and circulating pump

#### **Pressure and Flow characteristics**

## Oventrop "Regusol EL-130" pumping station with integrated system controller,

#### Pressure Drop Chart



Pump Capacity