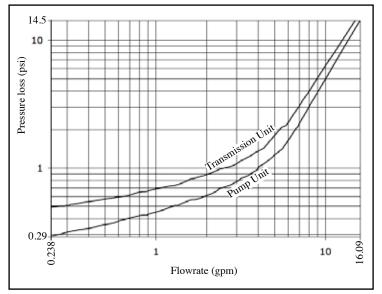

#### **Pressure and Flow characteristics**

#### Pressure Drop Chart

Pump Capacity